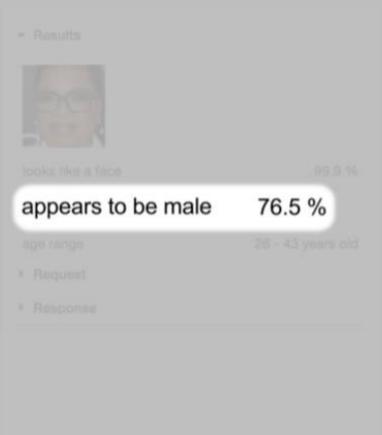

#### WHAT IF THE DATA IS BIASED?

What if you ask AI and it gives you biased results