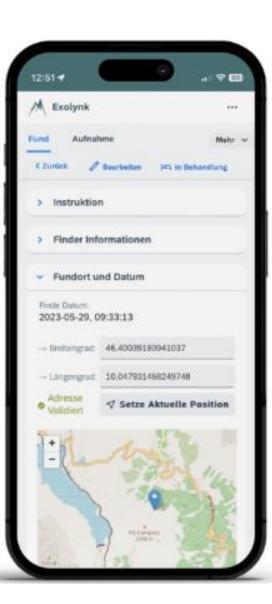

# Coordinate locations, finders and wilderness release

The integrated address database can be used to manage contact information for finders and rehabilitators and to record the exact locations where the animals were found and released so that they can be released back into their natural habitat after treatment.

#### Implementation period:

• 12 hours (initial)

<u>\*This solution is now available</u> <u>as a ready-to-use application</u> (to the product)