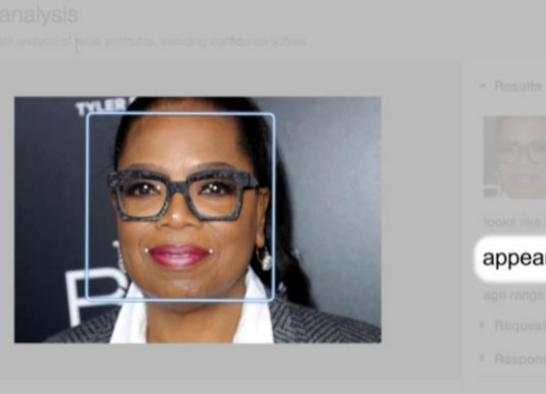

#### WHAT IF THE DATA IS BIASED?

What if you ask AI and it gives you biased results