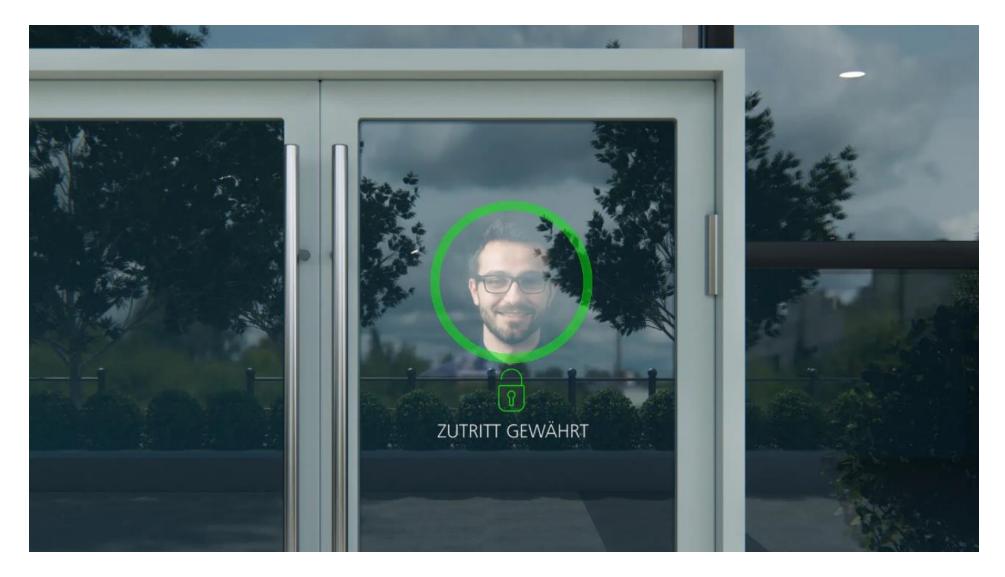

#### German optics Zeiss shows multifunctional smart Glass with holographic float and AR